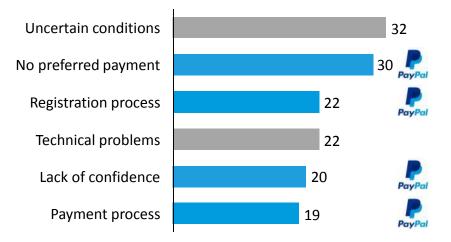

# Your checkout is losing you money!

Purchases abandoned due to long sign-up & payment flow, and lack of confidence in safety

Customer Payment choice driven by (%)

### Reasons for abandoning a purchase (%)