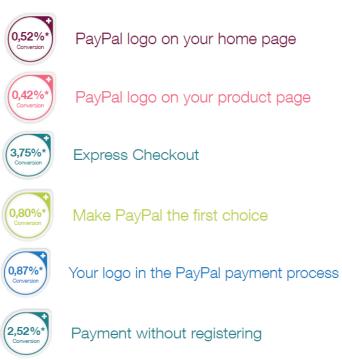

# Tips for Higher Conversion: Magento Case Studies

PayPal logo on your home page

 ✓ PayPal logo on the home page is the earliest indicator of a reliable merchant

PayPal logo on your product page

 Logo on the product page reminds the customer to use PayPal

Recommendations are based on 6 case studies which involved 269 442 visitors at 6 webshops in 2012.

Bjornborg.com / Vaimo.fi 13

**Express Checkout** 

- ✓ Express Checkout Shortcut offers a safe and convenient checkout process
- ✓ Express Checkout is mobile optimized by default

TeraFlex.biz / Inchoo.net

Your logo in the PayPal payment process

| NETFLIX                                                                 | Choose a way to pay                                                                                            |          |  |  |
|-------------------------------------------------------------------------|----------------------------------------------------------------------------------------------------------------|----------|--|--|
| Your order summary                                                      | <ul> <li>Pay with my PayPal account</li> <li>Log in to your PayPal account to complete the purchase</li> </ul> | PayPal 🔒 |  |  |
| secription                                                              | Email                                                                                                          |          |  |  |
| n up for recurring billing for your<br>filtx subscription using PayPel. | PayPal password                                                                                                |          |  |  |
|                                                                         | This is a private computer. Which this?                                                                        |          |  |  |
|                                                                         | Log in                                                                                                         |          |  |  |
|                                                                         | Forgot your email or password?                                                                                 |          |  |  |
|                                                                         | <ul> <li>Create a PayPal account<br/>And pay with your debit or oredit card</li> </ul>                         |          |  |  |

Cancel and return to Netflix Luxembourg SARL

Si Ne

14

Make PayPal the first choice

- ✓ Put PayPal as the first payment option in the webshop and increase the conversion
- ✓ It's available at Configuration/Payment Methods/Express Checkout/Sort Order

Payment without registering

- ✓ Guest checkout at PayPal: For new buyers, signing up for a PayPal account is now optional.
- Customers can complete their payments first, and then decide whether to save their information in a PayPal account for future purchases.