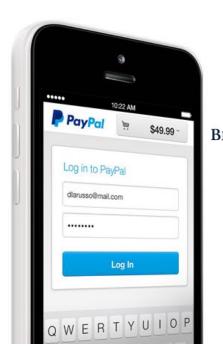

# Mobile checkout speed is even more important

20% of people pay on mobile, and now its faster and easier than ever

| 🐽 😳 Orange 😤 | 15:27   | 🕸 48% 💶⊃ | ••፡፡፡ Orange 🤋 |
|--------------|---------|----------|----------------|
| Cancel F     | Payment |          | A Payment      |
| Café Mug     |         | \$13,00  | Email          |
| PayPal       |         | Log In   | Password       |
|              |         |          |                |
|              |         |          |                |
|              |         |          |                |
|              |         |          | QWE            |
|              |         |          | ASC            |
|              |         |          | • Z >          |
|              | Sandbox |          | 123            |
| Select       | : payme | ent      | Log            |

| ○○○ Orange 🗢 15:27    | * 48% 🔳 | ●●○○ Orange 😤 15:27 | ≵ 48% ■⊃ |
|-----------------------|---------|---------------------|----------|
| Payment <b>PayPal</b> | Log In  | Cancel Payme        | ,        |
|                       |         |                     |          |
| Email                 |         | Café Mug            | \$13,00  |
| Password              |         |                     |          |
| Forgot password?      |         | PayPal              |          |
|                       |         | Log Out             |          |
|                       |         |                     |          |
|                       |         | Send Pay            | ment     |
|                       |         |                     |          |
| WERTYU                | IOP     |                     |          |
| ASDFGH                | JKL     |                     |          |
| ZXCVB                 | N M 💌   |                     |          |
| 23 🕀 space @ .        | . Next  | Sandbo              | ix.      |
| Log into Pay          | /Pal    | Confirm p           | ayment   |
|                       |         |                     |          |