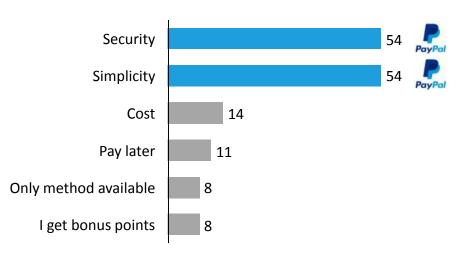

# Your checkout is losing you money!

Purchases abandoned due to long sign-up & payment flow, and lack of confidence in safety

Customer Payment choice driven by (%)