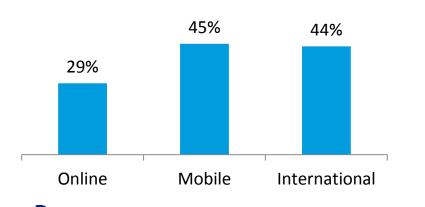

### 29% of online buyers would not complete a purchase if PayPal was not an option

PayPal © 2014 PayPal Inc. All rights reserved. Confidential and proprietary.

PayPal Sales Lift Report EMEA 2014, Online, Mobile, Cross border