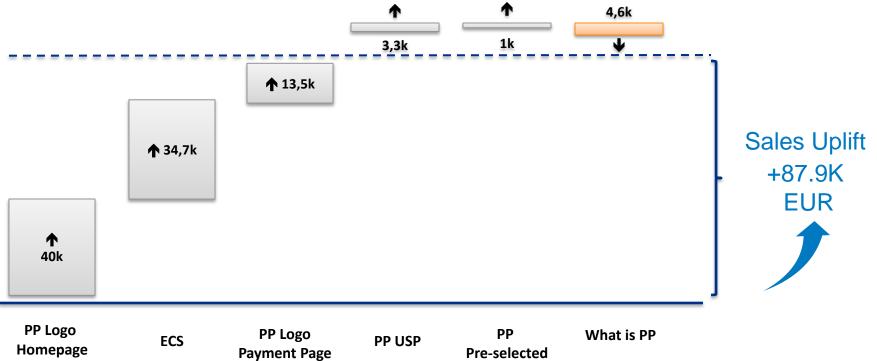

### TOTAL 8.88% increase in conversion

# **Impact Total Sales**

AB Testing – Example Merchant Data

Dimitris Miliotis dmiliotis@paypal.com