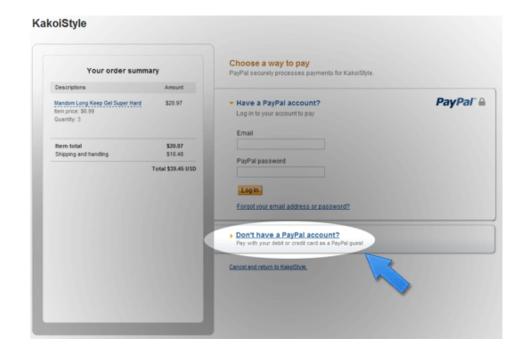

Payment without registering

- ✓ Guest checkout at PayPal: For new buyers, signing up for a PayPal account is now optional.
- Customers can complete their payments first, and then decide whether to save their information in a PayPal account for future purchases.