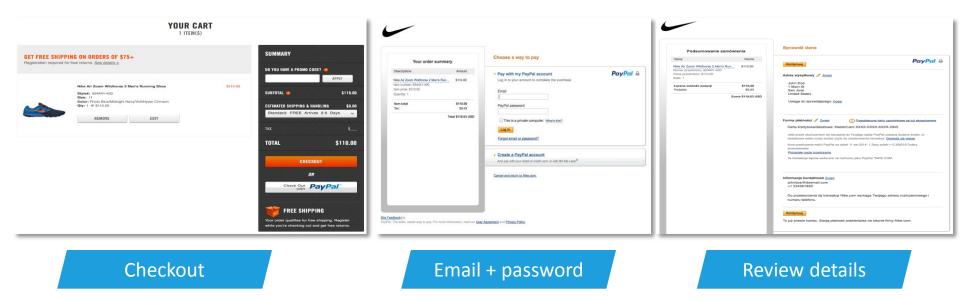

# **Faster checkout = Higher conversion**

Product selected and paid in just 2 clicks

### PayPal checkout flow: 15 – 30 seconds