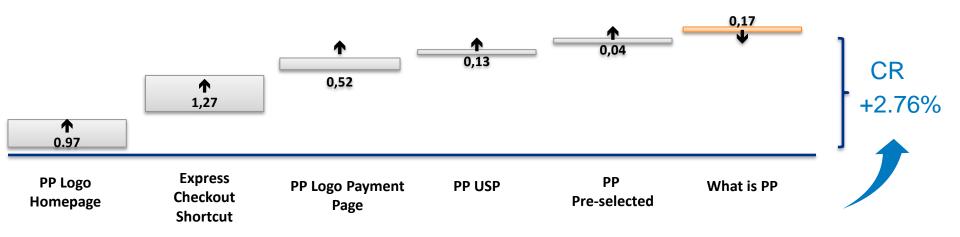

### TOTAL 8.88% increase in conversion

# **Impact Conversion Rate**

AB Testing – Example Merchant Data