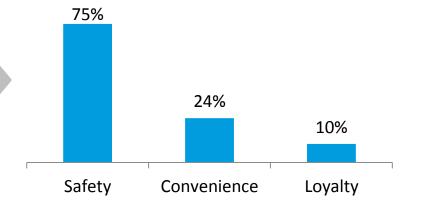

# Your checkout is losing you money!

Purchases abandoned due to long sign-up & payment flow, and lack of confidence in safety

Customer Payment choice driven by (%)

### Reasons for abandoning a purchase (%)