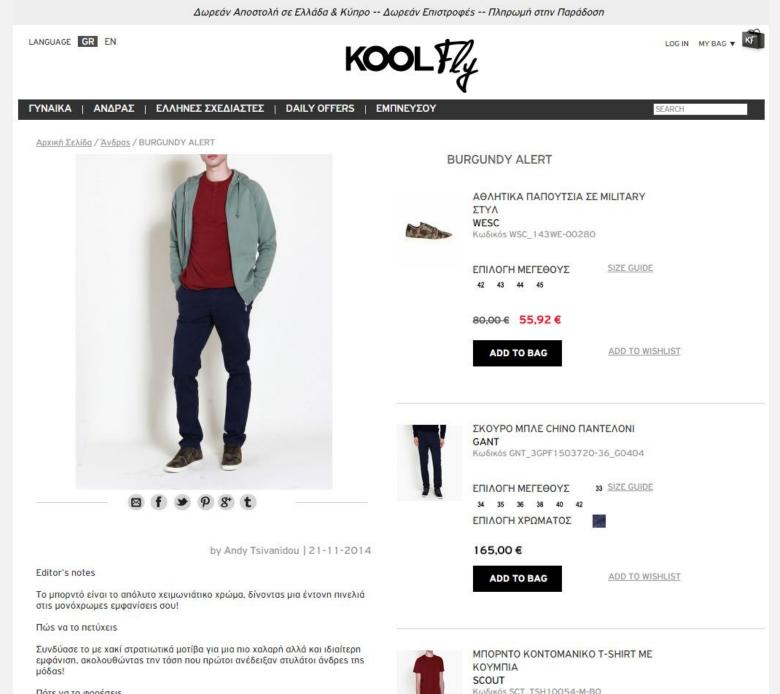

## KOOLFly

**FYNAIKA** 1 ΑΝΔΡΑΣ | ΕΛΛΗΝΕΣ ΣΧΕΔΙΑΣΤΕΣ | DAIL

by Andy Tsivanidou | 21-11-2014

Editor's notes

Το μπορντό είναι το απόλυτο χειμωνιάτικο χρώμα, δίνοντας μια έντονη πινελιά στις μονόχρωμες εμφανίσεις σου!

#### Πώς να το πετύχεις

Συνδύασε το με χακί στρατιωτικά μοτίβα για μια πιο χαλαρή αλλά και ιδιαίτερη εμφάνιση, ακολουθώντας την τάση που πρώτοι ανέδειξαν στυλάτοι άνδρες της μόδας!

**MΠΟΡΝΤΟ ΚΟΝΤΟΜΑΝΙΚΟ T-SHIRT ME** ΚΟΥΜΠΙΑ SCOUT

Πότε γα το φορέσειε

by Andy Tsivanidou | 21-11-2014

#### Editor's notes

Το μπορντό είναι το απόλυτο χειμωνιάτικο χρώμα, δίνοντας μια έντονη πινελιά στις μονόχρωμες εμφανίσεις σου!

Πώς να το πετύχεις

Συνδύασε το με χακί στρατιωτικά μοτίβα για μια πιο χαλαρή αλλά και ιδιαίτερη εμφάνιση, ακολουθώντας την τάση που πρώτοι ανέδειξαν στυλάτοι άνδρες της μόδας!

Πότε να το φορέσεις

Φοριέται όλες τις όλες της μέρας, από το πρωί στο γραφείο μέχρι το βράδυ στο bar!