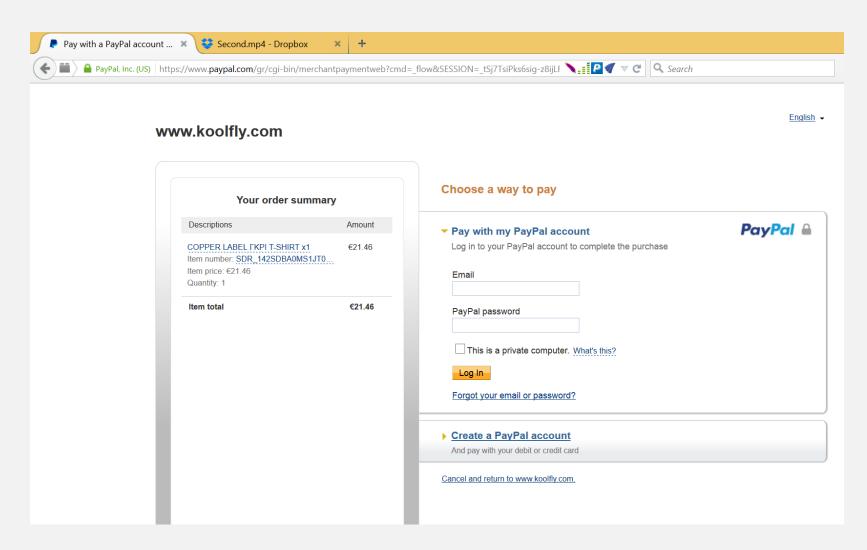

#### Buy with less clicks!

PayPal express checkout.

KOOL Fly.com

Δωρεάν Αποστολή σε Ελλάδα & Κύπρο -- Δωρεάν Επιστροφές -- Πληρωμή στην Παράδοση

LANGUAGE GR EN LOG IN MY BAG KOOLFly **L**YNAIKA ΑΝΔΡΑΣ ΕΛΛΗΝΕΣ ΣΧΕΔΙΑΣΤΕΣ Ι DAILY OFFERS ΕΜΠΝΕΥΣΟΥ SEARCH SIZE GUIDE 2XL XL ΕΠΙΛΟΓΗ ΜΕΓΕΘΟΥΣ ΕΠΙΛΟΓΗ ΧΡΩΜΑΤΟΣ GOODS DEP 26.40€ 44.00€ ADD TO BAG ADD TO WISHLIST Αποστολή & Επιστροφέs Περιγραφή T-shirt σε γκρι μελανζέ χρώμα διακοσμημένο με ξεθωριασμένο μπλε τύπωμα στο μπροστινό μέρος. Μπορεί να συνδυαστεί με τζιν ή chino παντελόνια για χαλαρές casual εμφανίσεις ή ακόμα και με φόρμα για πιο sporty αποτέλεσμα. - Συλλογή: Φθινόπωρο - Χειμώναs 2014/15 Χρώμα: Γκρι μελανζέ Κοντά μανίκια Στρογγυλή λαιμόκοψη Ξεθωριασμένο τύπωμα στο μπροστινό μέροs

#### $\rightarrow$ Add to Bag (... as always)

| 🗲 Καλάθι Αγορών                                                                                                                                                          | × 😌 Second.mp4 - Dropbo     | x × +                                    |                                         |                        |                      |                   |     | - 8 | Х |
|--------------------------------------------------------------------------------------------------------------------------------------------------------------------------|-----------------------------|------------------------------------------|-----------------------------------------|------------------------|----------------------|-------------------|-----|-----|---|
| www.koolfly.com/checkout/cart/                                                                                                                                           |                             |                                          | <b>二型</b> (些前) G PPP 🤅 📌 🔻 C 🖉 🔍 Search |                        |                      |                   | ☆ 自 | ∔ ก | = |
|                                                                                                                                                                          |                             | Δωρεάν Αποστολή σε Ε                     | λλάδα & Κύπρο Δωρ                       | ρεάν Επιστροφέs Πληρωμ | ιή στην Παράδοση     |                   |     |     |   |
|                                                                                                                                                                          | LANGUAGE GR EN              |                                          | KOC                                     | NFZy                   | LOG                  | IN MY BAG V KT    |     |     |   |
|                                                                                                                                                                          | ΓΥΝΑΙΚΑ   ΑΝΔΡΑΣ            | ΕΛΛΗΝΕΣ ΣΧΕΔΙΑΣΤΕΣ   DA                  | ILY OFFERS   EMITN                      | ΕΥΣΟΥ                  | SEAR                 | СН                |     |     |   |
|                                                                                                                                                                          | ΣΥΝΕΧΕΙΑ ΑΓΟΡΩΝ             |                                          |                                         |                        |                      | CHECKOUT          |     |     |   |
|                                                                                                                                                                          | OPPER LABEL FKPI T-SHIRT wa | is added to your shopping bag.           |                                         |                        |                      |                   |     |     |   |
|                                                                                                                                                                          | Πληροφορίες προι            | όντος                                    |                                         | QUANTITY               | Item Price           | Υποσύνολο         |     |     |   |
|                                                                                                                                                                          | ×                           | COPPER LABEL FKPI<br>T-SHIRT<br>SUPERDRY | SIZE<br>2x∟<br>COLOR                    | 1                      | 26,40€               | 26,40€            |     |     |   |
|                                                                                                                                                                          |                             |                                          |                                         |                        | Καθαρή Αξία          | 21,46 €           |     |     |   |
| GIFT CARDS<br>Εχετε gift card; Δημιουργήστε το λογαρια<br>συνδεθείτε ώστε να μπορείτε να το εξαργ<br>ΕΚΠΤΩΤΙΚΑ ΚΟΥΠΟΝΙΑ<br>Εισάγετε το κωδικό του κουπονιού σας!<br>ΕΦΑΡ |                             | λοναριασμό σας ή                         |                                         |                        | ΦΠΑ<br>Τελικό Σύνολο | 4,94 €<br>26,40 € |     |     |   |
|                                                                                                                                                                          |                             | το εξαργυρώσετε!                         |                                         |                        |                      | 20,40 €           |     |     |   |
|                                                                                                                                                                          |                             |                                          |                                         |                        |                      | CHECKOUT          |     |     |   |
|                                                                                                                                                                          |                             | ΕΦΑΡΜΟΓΗ                                 |                                         |                        |                      | -OR-              |     |     |   |
|                                                                                                                                                                          |                             |                                          |                                         |                        |                      |                   |     |     |   |
|                                                                                                                                                                          |                             |                                          |                                         |                        |                      |                   |     |     |   |

Checkout PayPal

🛲 🔺 🏲 🔁 🕩 ENG

 $\rightarrow$  Select check out w/ PayPal

Checkout PayPal<sup>®</sup>

Step 1 — view your order & login to PayPal to checkout

Checkout PayPal