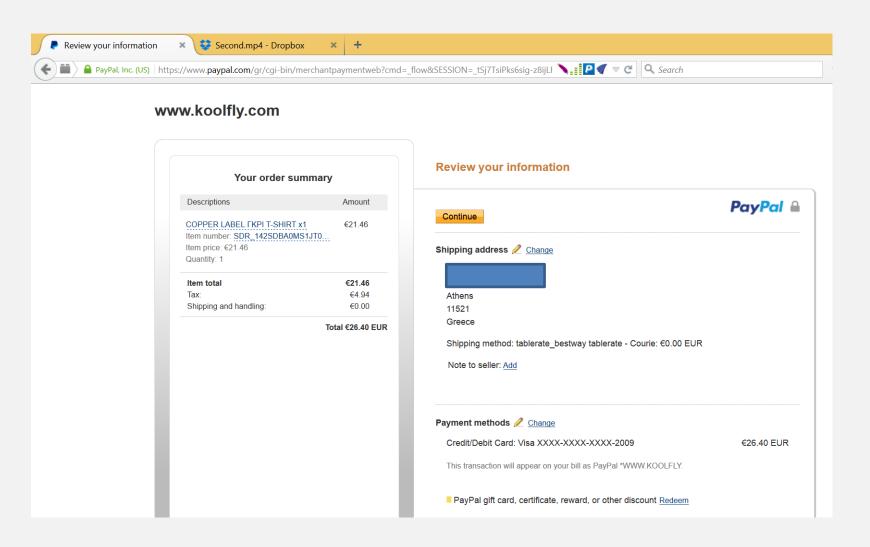

|                             |                                          |                                         |                        |                      |                   |     |     |   |
|                                                                                                                                                                          |                             |                                          |                                         |                        |                      |                   |     |     |   |

Checkout PayPal

🛲 🔺 🏲 🔁 🕩 ENG



 $\rightarrow$  Select check out w/ PayPal



Checkout PayPal<sup>®</sup>

Step 1 — view your order & login to PayPal to checkout



Checkout PayPal

#### Step 2 – Select shipping address & finish



#### Sometimes people are beautiful. Not in looks. Not in what they say. Just in what they are. -Markus Zusak-